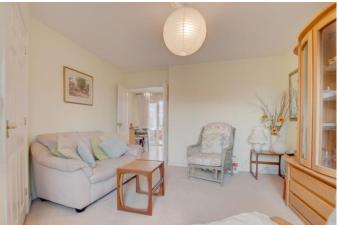

To the rear of the property is a private double gate opening to provide an off-road parking space and access to the attached garage.

The ground floor accommodation comprises: Entrance hallway with stairs rising to the first-floor landing and a handy guest WC/cloakroom, spacious living room with double doors opening to the fitted kitchen/diner benefitting from integrated appliances (gas hob, oven and sink), along with having space for freestanding appliances, the dining area has double doors opening onto the added conservatory providing views and access to the rear garden.