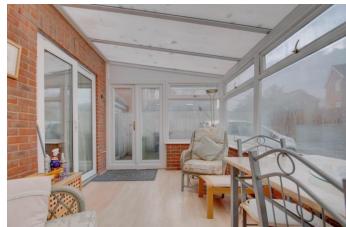

To the rear of the property is a private double gate opening to provide an off-road parking space and access to the attached garage.

The ground floor accommodation comprises: Entrance hallway with stairs rising to the first-floor landing and a handy guest WC/cloakroom, spacious living room with double doors opening to the fitted kitchen/diner benefitting from integrated appliances (gas hob, oven and sink), along with having space for freestanding appliances, the dining area has double doors opening onto the added conservatory providing views and access to the rear garden.

## **Entrance Hallway**

Living Room 13'7" x 12' (4.14m x 3.66m) Kitchen/Diner 9'4" x 15'5" (2.84m x 4.7m) Conservatory 9'4" x 13'9" (2.84m x 4.2m) Guest WC 5'3" x 2'7" (1.6m x 0.79m) Master Bedroom with En-suite 9'5" x 9'6" (2.87m x 2.9m) Bedroom Two 7'8" x 9'1" (2.34m x 2.77m) Bedroom Three 9' x 6'1" (2.74m x 1.85m) Bathroom 6'6" x 5'8" (1.98m x 1.73m) Garage