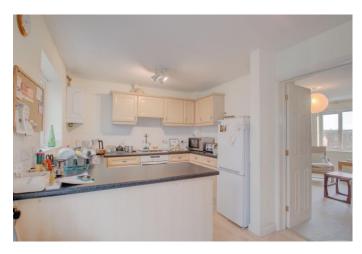

To the rear of the property is a private double gate opening to provide an off-road parking space and access to the attached garage.

The ground floor accommodation comprises: Entrance hallway with stairs rising to the first-floor landing and a handy guest WC/cloakroom, spacious living room with double doors opening to the fitted kitchen/diner benefitting from integrated appliances (gas hob, oven and sink), along with having space for freestanding appliances, the dining area has double doors opening onto the added conservatory providing views and access to the rear garden.

## **Entrance Hallway**

Living Room 13'7" x 12' (4.14m x 3.66m) Kitchen/Diner 9'4" x 15'5" (2.84m x 4.7m) Conservatory 9'4" x 13'9" (2.84m x 4.2m) Guest WC 5'3" x 2'7" (1.6m x 0.79m) Master Bedroom with En-suite 9'5" x 9'6" (2.87m x 2.9m) Bedroom Two 7'8" x 9'1" (2.34m x 2.77m) Bedroom Three 9' x 6'1" (2.74m x 1.85m) Bathroom 6'6" x 5'8" (1.98m x 1.73m) Garage