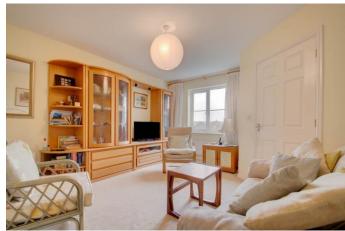

To the rear of the property is a private double gate opening to provide an off-road parking space and access to the attached garage.

The ground floor accommodation comprises: Entrance hallway with stairs rising to the first-floor landing and a handy guest WC/cloakroom, spacious living room with double doors opening to the fitted kitchen/diner benefitting from integrated appliances (gas hob, oven and sink), along with having space for freestanding appliances, the dining area has double doors opening onto the added conservatory providing views and access to the rear garden.