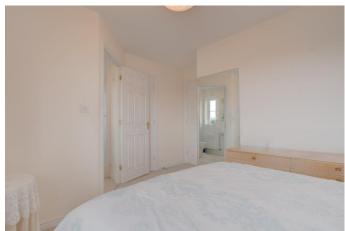

The first-floor landing establishes: Master bedroom with a fitted storage cupboard and en-suite shower room, double bedroom two with space for wardrobes and a view to the rear garden, good-sized single bedroom three with a view to the rear garden, and the family bathroom providing a bath, wash basin and WC.

## **Entrance Hallway**

Living Room 13'7" x 12' (4.14m x 3.66m) Kitchen/Diner 9'4" x 15'5" (2.84m x 4.7m) Conservatory 9'4" x 13'9" (2.84m x 4.2m) Guest WC 5'3" x 2'7" (1.6m x 0.79m) Master Bedroom with En-suite 9'5" x 9'6" (2.87m x 2.9m) Bedroom Two 7'8" x 9'1" (2.34m x 2.77m) Bedroom Three 9' x 6'1" (2.74m x 1.85m) Bathroom 6'6" x 5'8" (1.98m x 1.73m) Garage