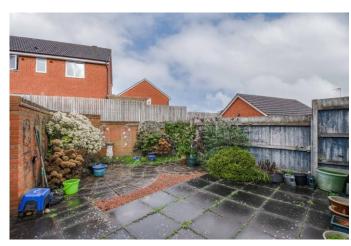

Outside to the rear is a low maintenance garden laid to patio slabs and gravel with mature planted borders and fenced boundaries. The rear garden further benefits from giving access to the attached single garage and parking space.