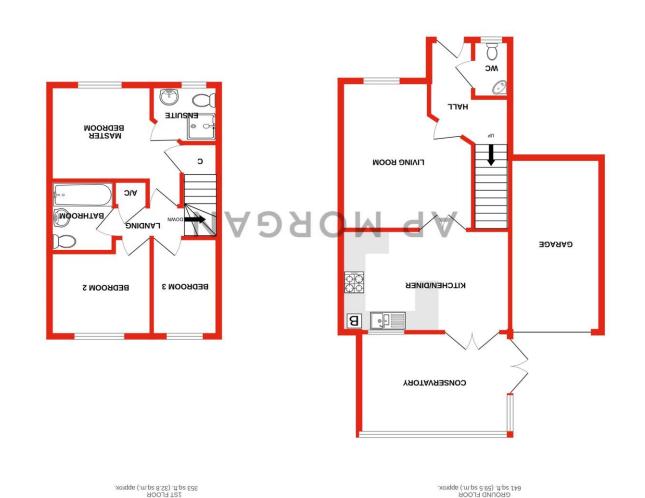

## **Entrance Hallway**

Living Room 13'7" x 12' (4.14m x 3.66m) Kitchen/Diner 9'4" x 15'5" (2.84m x 4.7m) Conservatory 9'4" x 13'9" (2.84m x 4.2m) Guest WC 5'3" x 2'7" (1.6m x 0.79m) Master Bedroom with En-suite 9'5" x 9'6" (2.87m x 2.9m) Bedroom Two 7'8" x 9'1" (2.34m x 2.77m) Bedroom Three 9' x 6'1" (2.74m x 1.85m) Bathroom 6'6" x 5'8" (1.98m x 1.73m) Garage