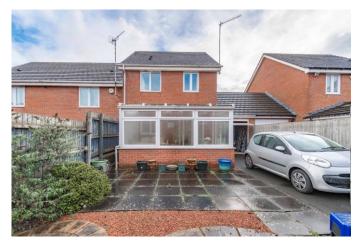

#### **Description:**

A well-positioned terraced home, boasting three bedrooms, and a spacious ground floor living space. This property is well placed within the highly sought-after location of Brockhill, Redditch.

To the rear of the property is a private double gate opening to provide an off-road parking space and access to the attached garage.

The ground floor accommodation comprises: Entrance hallway with stairs rising to the first-floor landing and a handy guest WC/cloakroom, spacious living room with double doors opening to the fitted kitchen/diner benefitting from integrated appliances (gas hob, oven and sink), along with having space for freestanding appliances, the dining area has double doors opening onto the added conservatory providing views and access to the rear garden.

Outside to the rear is a low maintenance garden laid to patio slabs and gravel with mature planted borders and fenced boundaries. The rear garden further benefits from giving access to the attached single garage and parking space.

Well situated in the popular Brockhill district, Redditch town centre is a short ride away boasting an assortment of amenities such as shops and restaurants. It Is also conveniently placed to access main motorway networks (M5 & M42).