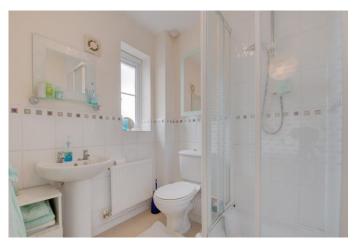

The first-floor landing establishes: Master bedroom with a fitted storage cupboard and en-suite shower room, double bedroom two with space for wardrobes and a view to the rear garden, good-sized single bedroom three with a view to the rear garden, and the family bathroom providing a bath, wash basin and WC.

## **Entrance Hallway**

Living Room 13'7" x 12' (4.14m x 3.66m) Kitchen/Diner 9'4" x 15'5" (2.84m x 4.7m) Conservatory 9'4" x 13'9" (2.84m x 4.2m) Guest WC 5'3" x 2'7" (1.6m x 0.79m) Master Bedroom with En-suite 9'5" x 9'6" (2.87m x 2.9m) Bedroom Two 7'8" x 9'1" (2.34m x 2.77m) Bedroom Three 9' x 6'1" (2.74m x 1.85m) Bathroom 6'6" x 5'8" (1.98m x 1.73m) Garage